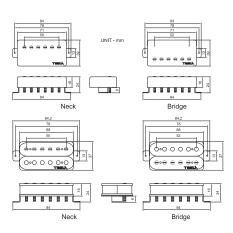

| POSITON | D.C. Resistance | Resonant Peak | R.Peak(Covered) | Spacing | Output Level | Tone | Chart |
|---------|-----------------|---------------|-----------------|---------|--------------|------|-------|
| NECK    | 7.8 Kohm        | 7.2 kHz       | 7.8 kHz         | 50 mm   | MID          | 33   | 4 33  |
| BRIDGE  | 9.0 Kohm        | 7.0 kHz       | 7.5 kHz         | 52 mm   | MID-HIGH     | B    | M T   |

## ■ More Information

| Type: DUAL COIL           | 4-CONDUCTOR WIRE        | WITH COVER    | MUSIC STYLES |  |
|---------------------------|-------------------------|---------------|--------------|--|
| Copper Wire: PLAIN ENAMLE | RED - HOT               | GOLD, CHROME  | ROCK, METAL, |  |
| Magnet: ALNICO 5(BAR)     | WHITE & BLACK - CENTER  | WITHOUT COVER | JAZZ, FUNK,  |  |
|                           | GREEN & SHIELD - GROUND | BLACK, ZEBRA  | POP, BLUES,  |  |
|                           |                         |               | COUNTRY      |  |