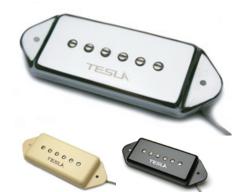

## **VR-P90 DOG EAR**

TESLA introduces our great P90 pickup in an attractive vintage style DOG EAR casing. Available in Chrome, black and cream will look good in any guitar!. The bridge pickup features a higher output to enhance the clean and rich sounds!

The VR-P90 Dog Ear pickup is carefully made with 42 AWG heavy Formvar copper wire and bar type Alnico 5 magnets plus 2-conductor braided shield wire. The coils are wax potted for stabilization to insure the complete, clean reproduction of sound.

Equipped with 2 wire leads that give the player many tonal possibilities!

| Position | D.C.Resistance | Resonant Peak | Spacing | Output Level | Tone Chart: |
|----------|----------------|---------------|---------|--------------|-------------|
| NECK:    | 7.2 kohm       | 6.8 kHz       | 50 mm   | MID          |             |
| BRIDGE:  | 9.5 kohm       | 5.1 kHz       | 50 mm   | MID-HIGH     | 34 34       |