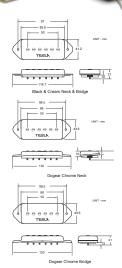

Equipped with 2 wire leads that give the player many tonal possibilities!

| Position | D.C.Resistance | Resonant Peak | Spacing | Output Level | Tone Chart: |
|----------|----------------|---------------|---------|--------------|-------------|
| NECK:    | 7.2 kohm       | 6.8 kHz       | 50 mm   | MID          |             |
| BRIDGE:  | 9.5 kohm       | 5.1 kHz       | 50 mm   | MID-HIGH     | 34 34       |

MORE INFORMATION

| Type: SINGLE COIL          | SINGLE CONDUCTOR BRAIDED                   | PICKUP COLOR:              | MUSIC STYLES:                            |
|----------------------------|--------------------------------------------|----------------------------|------------------------------------------|
| Copper Wire: HEAVY FORMVAR | SHIELD WIRE:<br>BLACK-HOT<br>SHIELD-GROUND | BLACK,<br>CREAM,<br>CHROME | ROCK, JAZZ, FUNK, POP,<br>BLUES, COUNTRY |
| Magnet: ALNICO 5 (BARS)    |                                            |                            |                                          |
|                            |                                            |                            |                                          |